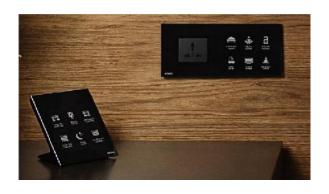

## SCHNEIDER - Intelligent Lighting Control System

**Beghelli - Central Monitoring Emergency Lighting System** 

**Interel - GRMS** 