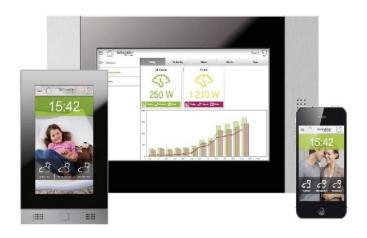

## SCHNEIDER - Intelligent Lighting Control System

**Beghelli - Central Monitoring Emergency Lighting System** 

**Interel - GRMS** 

# **SCHNEIDER - Wiser Wireless Home Automation System**

**Beghelli Prazisa - Central Battery Emergency Lighting System** 

**Honeywell - Trend - BMS** 