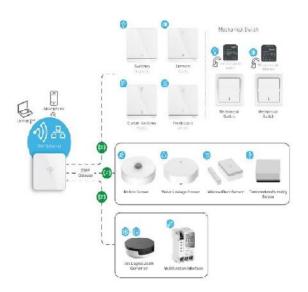

## We Supply

- INTEREL (ITALY) GRMS Guest Room Managment System
- Schneider Electric Wiring Accessories, Isolators & Weatherproof Doorbell.
- Rexton PVC Conduit & Accessories, GI Boxes, Data Cabinets & Isolators.
- Schneider Standalone Motion Sensors.
- Schneider Intelligent Lighting Control System KNX
- Schneider Home Automation System Wireless & Wired.
- Beghelli (Italy) Central Monitoring Emergency Lighting System.
- Beghelli Prazisa (Germany) Central Battery Emergency Lighting System.
   (Civil Defense Approved)
- ABB Building Management System (BMS)
- ZAMPER Emergency Lighting System. (Civil Defense Approved)
- ESYLUX Standalone Motion Sensors.
- ITCC G.I Conduits And Accessories

#### SCHNEIDER ELECTRIC

SCHNEIDER - Standalone Motion Sensors